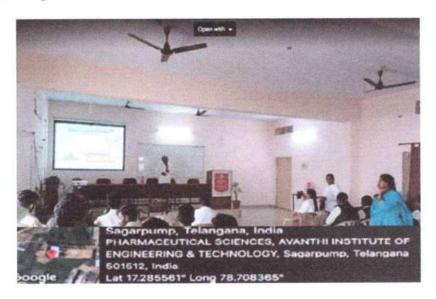

#### Seminar on "Research on HIV Drugs"

Date: 08-07-2021

Venue: Avanthi Institute of Pharmaceutical Sciences, Guntapally, Seminar Hall.