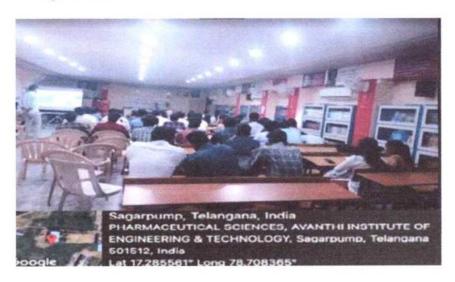

#### Seminar on "Research on HIV Drugs"

Date: 08-07-2021

Venue: Avanthi Institute of Pharmaceutical Sciences, Guntapally, Seminar Hall.

#### Program Schedule

| Time              | Program               |
|-------------------|-----------------------|
| 10:00 AM-10:10 AM | Welcome Note          |
| 10:10 AM-10:20 AM | Lightening of Lamp    |
| 10:20 AM-10:30 AM | Principal Message     |
| 10:30 AM-10:40 AM | Introduction of Guest |
| 10:40 AM-10.50 AM | Guest Message         |
| 10.50 AM-11:00 AM | TEA Break             |
| 11:00 AM-01:00 PM | Session- 1            |
| 01:00 PM-02:00 PM | Lunch                 |
| 02:00 PM-03:50 PM | Session — II          |
| 03:50 PM-04:00 PM | Vote of thanks        |