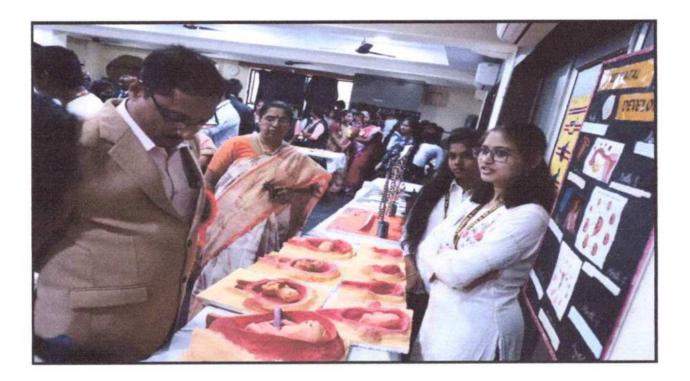

#### Report on event "Research methods in experimental pharmacology"

A One-day Workshop on "Research methods in experimental pharmacology" has been organized by the Department of Pharmacy, Avanthi Institute of Pharmaceutical Sciences, Guntapally on 22-07-2018. A.Venkat Rathnam, Netaji Institute of Pharmaceutical Sciences, Associate Professor has discussed about Research methods in experimental pharmacology. Students got awareness on Research methods in experimental pharmacology. Even though finding new medications is costly and timeconsuming, it is nevertheless essential for treating both novel and old ailments. The drug discovery process has accelerated due to the availability of modern technological technologies, which has made it easier to produce more customized therapeutics. At times, the drug administration technique may be the most important factor in achieving HISTITUTE OF the intended therapeutic outcomes. NS/ AVANTH! EUTICAL SCIENCES PHARMAC Gunthapally (V), Abdullapurmet (M), T